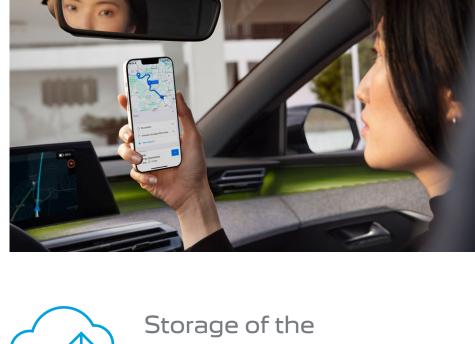

YOUR LIFE EASIER Say goodbye to traditional vehicle management hassles. Monitor your car off board wherever you are with a few taps on your smartphone. When on board, get real-time information of your surroundings.

YOUR PEUGEOT IS NOT JUST A CAR. YOU CAN NOW MANAGE IT LIKE A SMARTPHONE. AN IN-BUILT **TELEMATIC BOX ENABLES** THE FOLLOWING FUNCTIONS...

**SIM card** to manage your vehicle remotely.

Over The Air Software

Internet connection via

**Updates** to always keep your vehicle **up to date**.

case of need, thanks to embedded GPS.

Localisation of your

vehicle and support in

**BLUETOOTH** To pair your car with your smartphone just to share its audio. **TETHERING** 