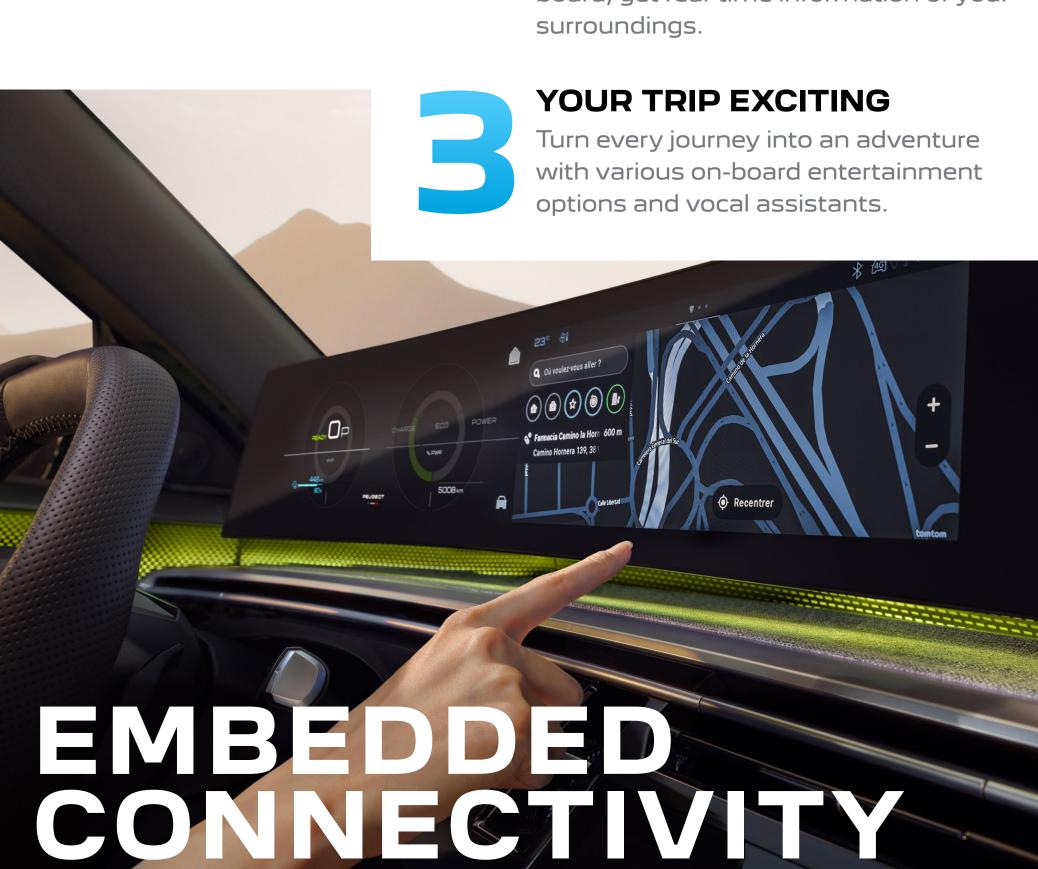

YOUR LIFE EASIER Say goodbye to traditional vehicle management hassles. Monitor your car off board wherever you are with a few taps on your smartphone. When on board, get real-time information of your surroundings.